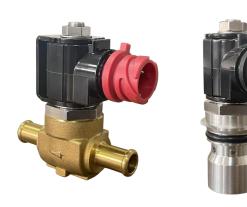

# Coolant Heater Control Valve

## **STANDARD OPTIONS**

Integrated with DEF header

2-Bolt Mounting

### **Mouting Style**

- 2-Bolt Mounting
- Integrated with DEF header

### **Voltage Options**

12V or 24V

### **Port Options**

• 1/2" or 5/8" Brass beaded ends

## **Seal Capability**

- IP69K Rated
- IP65 Rated

### **Electrical Connection**

ISO 15170 A1-2.3-Sn/K2

### **Surge Protection:**

Bi-directional 50V diode or without