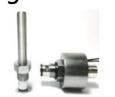

test
- Insolation resistance test
- Service life test
- Testing of the operating temperature of the solenoid coil
- Contamination resistence test
- Flow rate and pressure drop test
- Vibration test
- Openning voltage test











# Coolant Heater Control Valve



# **EXAMPLES of CUSTOMIZED SOLUTIONS**

#### Tailored to customer demand

- Mounting style
- Coil Voltage: 12V or 24V
- Sealing capability
- Electrical Connections
- Flow rate
- Contamination resistence
- Operating tempreture range
- Operating pressure range
- Surge Protection



# Water Piston Pumps, Valves and systems



Tap-water pump

Seawater Pump

High Pressure Water Pump





Flow range  $0.5 \text{m}^3/\text{h} \sim 72 \text{m}^3/\text{h}$ 

Water Direction Valve Dig

Digital valve

Other Water Hydraulic Components







Water hydraulic cylinder



Water high-pressure conveying system

Water hydraulic transmission system

Water Hydraulic System









# Thank You

Copyright Protected-Use by Permission Only