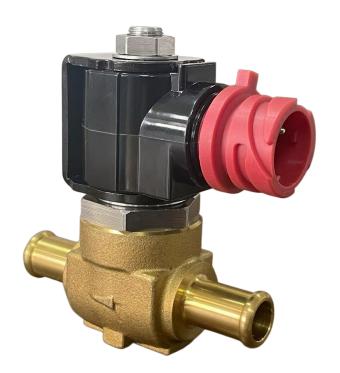

# Coolant Heater Control Valve

### The Features needed to Prevent Downtime

#### **IP69K RATED SEAL CONNECTOR COIL**

•Epoxy molded Class F coil suitable for high temperature requirements. Sealed design for high moisture, high pressure, and intermittent submersion enviorments.

#### **COLD WEATHER FUNCTIONG**

•Normal Functioning in low temperatures up to -40°C

#### DEBRIS RESISTANT DESIGN

•Retains valve performance when exposed to coolant contamination

#### **FLEXIBLE COIL ORIENTATION**

Allows Easy Installation in tight spaces

#### **HEAT-RESISTENT STRUCTURE**

Overmolding to avoid cracking during thermal expansions