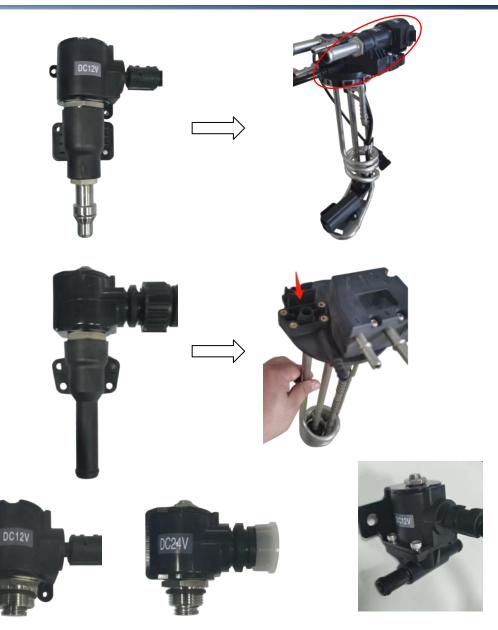

# Coolant Heater Control Valve

## **STANDARD OPTIONS**

Integrated with DEF header

2-Bolt Mounting

### **Mouting Style**

- 2-Bolt Mounting
- Integrated with DEF header

### **Voltage Options**

12V or 24V

### **Port Options**

• 1/2" or 5/8" Brass beaded ends

## **Seal Capability**

- IP69K Rated
- IP65 Rated

### **Electrical Connection**

ISO 15170 A1-2.3-Sn/K2

### **Surge Protection:**

Bi-directional 50V diode or without