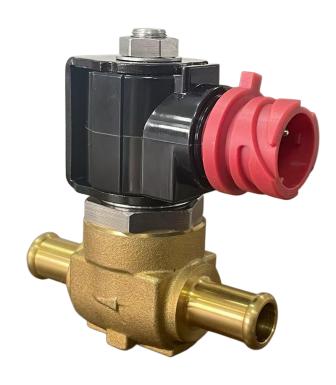

# Coolant Heater Control Valve

## **STANDARD OPTIONS**

Integrated with DEF header

2-Bolt Mounting

### **Mouting Style**

- 2-Bolt Mounting
- Integrated with DEF header

### **Voltage Options**

12V or 24V

### **Port Options**

• 1/2" or 5/8" Brass beaded ends

## **Seal Capability**

- IP69K Rated
- IP65 Rated

### **Electrical Connection**

ISO 15170 A1-2.3-Sn/K2

### **Surge Protection:**

Bi-directional 50V diode or without