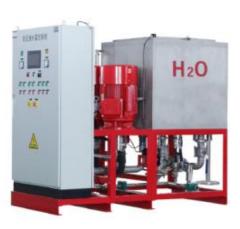

# Water Piston Pumps, Valves and systems

Tap-water pump

Seawater Pump

High Pressure Water Pump

Flow range  $0.5 \text{m}^3/\text{h} \sim 72 \text{m}^3/\text{h}$ 

Water Direction Valve Dig

Digital valve

Other Water Hydraulic Components

Water hydraulic cylinder

Water high-pressure conveying system

Water hydraulic transmission system

Water Hydraulic System