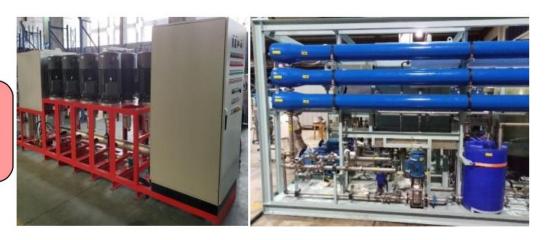

# Water Piston Pumps, Valves and systems

Tap-water pump

Seawater Pump

High Pressure Water Pump

Flow range  $0.5 \text{m}^3/\text{h} \sim 72 \text{m}^3/\text{h}$ 

Water Direction Valve Dig

Digital valve

Other Water Hydraulic Components

Water hydraulic cylinder

Water high-pressure conveying system

Water hydraulic transmission system

Water Hydraulic System