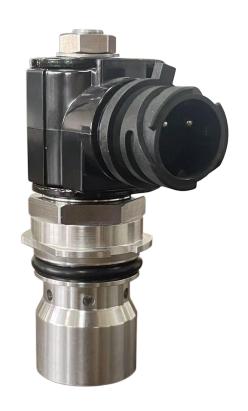

# Coolant Heater Control Valve

### The Features needed to Prevent Downtime

#### **IP69K RATED SEAL CONNECTOR COIL**

•Epoxy molded Class F coil suitable for high temperature requirements. Sealed design for high moisture, high pressure, and intermittent submersion enviorments.

#### **COLD WEATHER FUNCTIONG**

•Normal Functioning in low temperatures up to -40°C

#### DEBRIS RESISTANT DESIGN

•Retains valve performance when exposed to coolant contamination

#### **FLEXIBLE COIL ORIENTATION**

Allows Easy Installation in tight spaces

#### **HEAT-RESISTENT STRUCTURE**

Overmolding to avoid cracking during thermal expansions